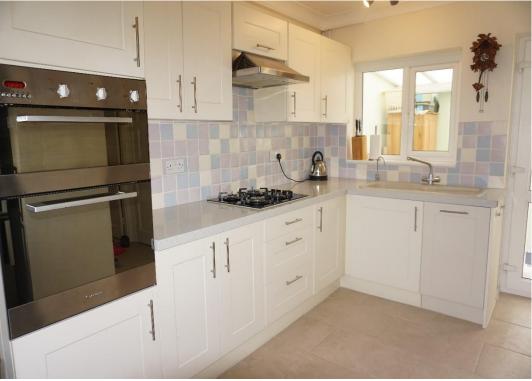

## Price Guide £449,950 Freehold

A spacious 1950's semi detached home located on the northern edge of Newbury presented in immaculate condition.

The property has been tastefully renovated with family size accommodation comprising Entrance Hall and Cloakroom, Living Room, Newly Fitted Kitchen/Dining Room, Utility Room and Conservatory. To the first floor there are three very good size bedrooms and a superb family bathroom, outside there is a larger than average garden, Detached Garage with excellent driveway parking in front, UPVC double glazed windows and gas fired radiator central heating. Easy access to A34 & M4 connections. A few minutes walk of both primary and secondary schools.