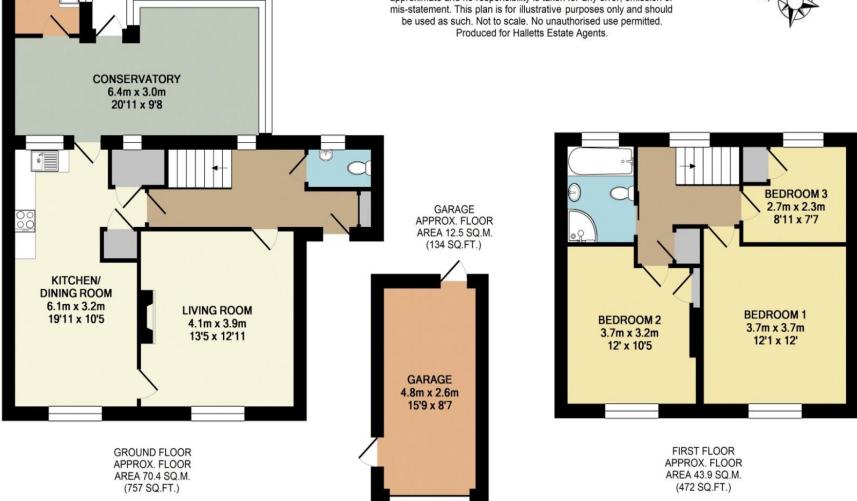

**Council Tax Band:** С £1810.36 pa **Nearest Bus stop:** Love Lane 0.2 km **Nearest Train station Newbury** 1.7 km

> UTILITY ROOM

TOTAL APPROX. FLOOR AREA 126.8 SQ.M. (1363 SQ.FT.) All measurements of doors, windows, rooms and any other items are approximate and no responsibility is taken for any error, omission or be used as such. Not to scale. No unauthorised use permitted. Produced for Halletts Estate Agents.