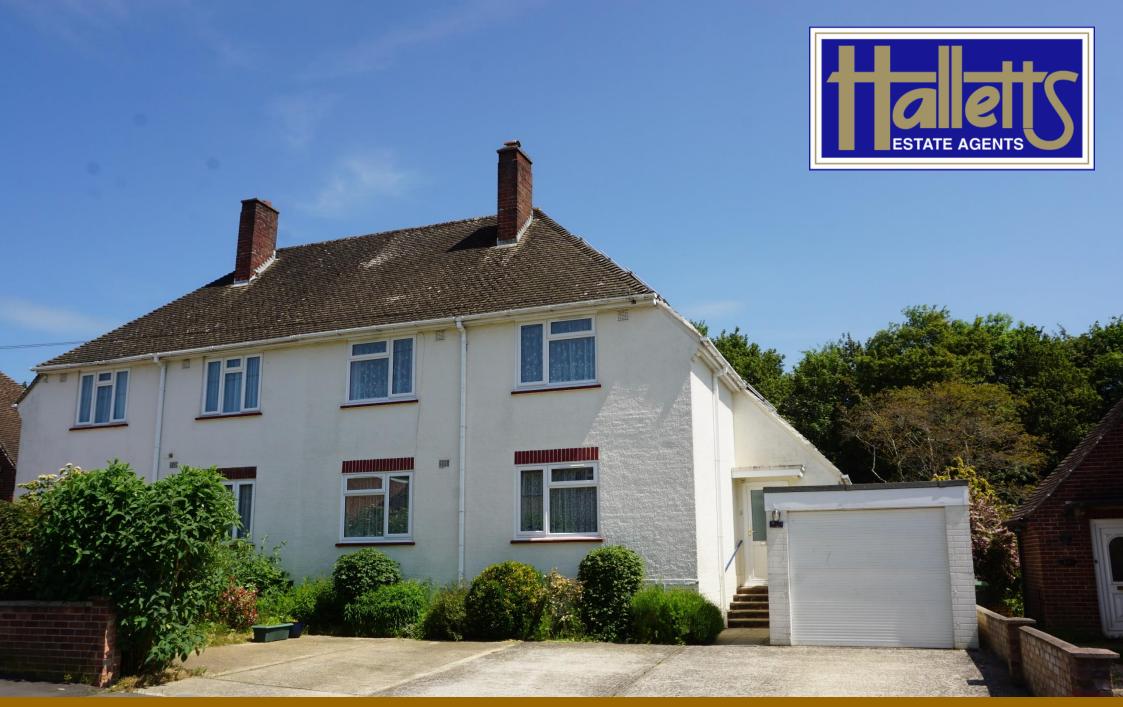

## Price Guide £449,950 Freehold

A spacious 1950's semi detached home located on the northern edge of Newbury presented in immaculate condition.

The property has been tastefully renovated with family size accommodation comprising Entrance Hall and Cloakroom, Living Room, Newly Fitted Kitchen/Dining Room, Utility Room and Conservatory. To the first floor there are three very good size bedrooms and a superb family bathroom, outside there is a larger than average garden, Detached Garage with excellent driveway parking in front, UPVC double glazed windows and gas fired radiator central heating. Easy access to A34 & M4 connections. A few minutes walk of both primary and secondary schools.