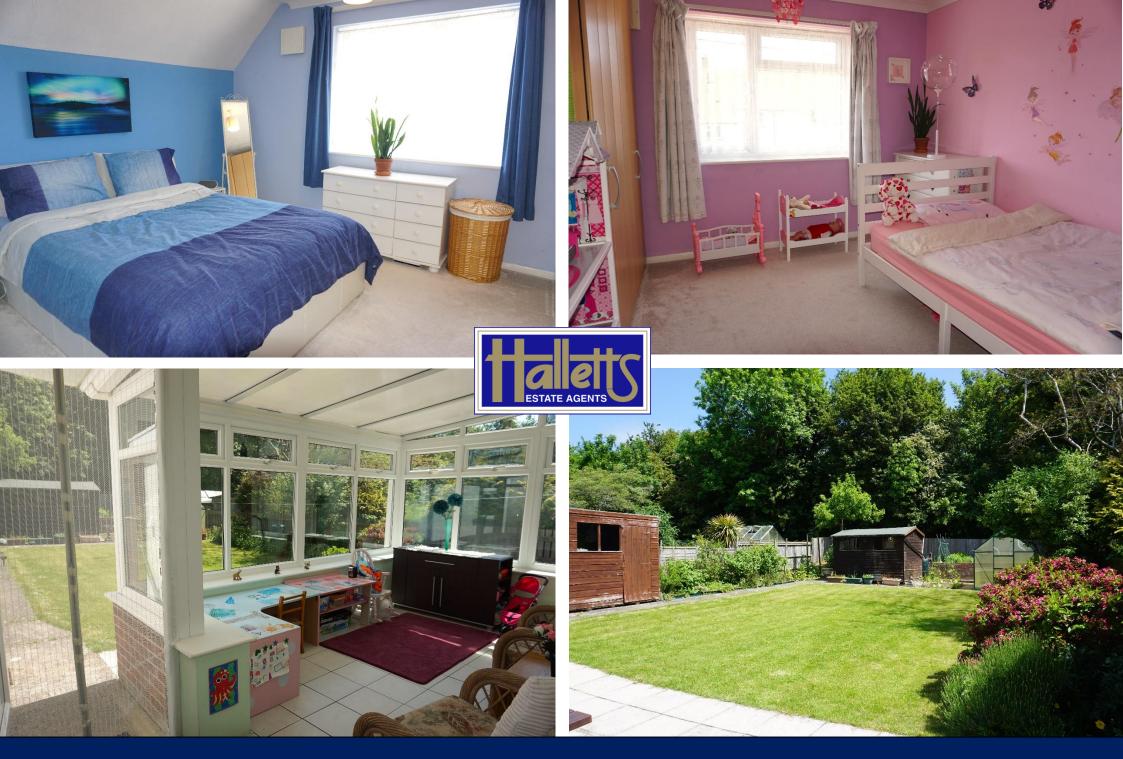

## Price Guide £449,950 Freehold

A spacious 1950's semi detached home located on the northern edge of Newbury presented in immaculate condition.

The property has been tastefully renovated with family size accommodation comprising Entrance Hall and Cloakroom, Living Room, Newly Fitted Kitchen/Dining Room, Utility Room and Conservatory. To the first floor there are three very good size bedrooms and a superb family bathroom, outside there is a larger than average garden, Detached Garage with excellent driveway parking in front, UPVC double glazed windows and gas fired radiator central heating. Easy access to A34 & M4 connections. A few minutes walk of both primary and secondary schools.